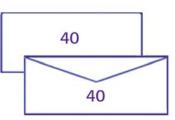

#### • 40 Sheets of Blank Photo Card Paper 4" x 8"

(102 x 203 mm)

40 Envelopes
4<sup>1</sup>/<sub>4</sub>" x 8<sup>1</sup>/<sub>4</sub>"
(104.8 x 208.8 mm)

Includes a special limited version of Hallmark® Card Studio® Software designed specifically for 4x8 photo cards.