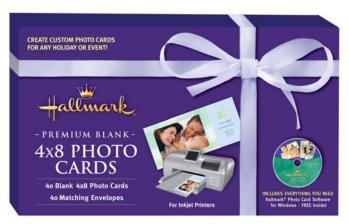

# HALLMARK<sup>®</sup> PREMIUM BLANK 4x8 PHOTO CARDS

Insist on Hallmark *Premium* 4x8 Photo Greeting Card Paper for truly spectacular results.

For 95 years Hallmark has been designing greeting cards for life's special moments. And now Hallmark® premium paper products make it easier than ever to create customized greeting cards at home.

#### • 40 Sheets of Blank Photo Card Paper 4" x 8"

(102 x 203 mm)

40 Envelopes
4<sup>1</sup>/<sub>4</sub>" x 8<sup>1</sup>/<sub>4</sub>"
(104.8 x 208.8 mm)

Includes a special limited version of Hallmark® Card Studio® Software designed specifically for 4x8 photo cards.

#### ✓ Easy!

Print customized 4x8 photo cards for any event or occasion.

#### High-Quality!

Heavyweight card stock, coated for vibrant colors and crisp text.

#### Compatible!

Works with all software programs and inkjet printers from Lexmark, Epson, HP, Canon and more.